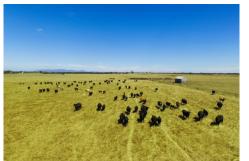

## FRIDAY 20 APRIL 2018, 1PM - TOORA HALL IF NOT SOLD PRIOR

Here is an opportunity to secure approximately 193.5 acres (78.34ha) of beef carrying country, presently carrying cows and calves. It is located only 1.5 kilometres from the town centre of Toora and 13 kilometres from Foster. This property is a rare slice of real estate for this location as the farm has been well held within the same family for over 75 years. The property consists of 2 titles (being sold as a whole) with 2 road frontages, a weather board house, ample shedding, stockyards and access to town water with 3 tapping points.