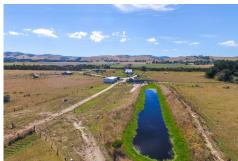

## FRIDAY 20 APRIL 2018, 1PM - TOORA HALL IF NOT SOLD PRIOR

Here is an opportunity to secure approximately 193.5 acres (78.34ha) of beef carrying country, presently carrying cows and calves. It is located only 1.5 kilometres from the town centre of Toora and 13 kilometres from Foster. This property is a rare slice of real estate for this location as the farm has been well held within the same family for over 75 years. The property consists of 2 titles (being sold as a whole) with 2 road frontages, a weather board house, ample shedding, stockyards and access to town water with 3 tapping points.