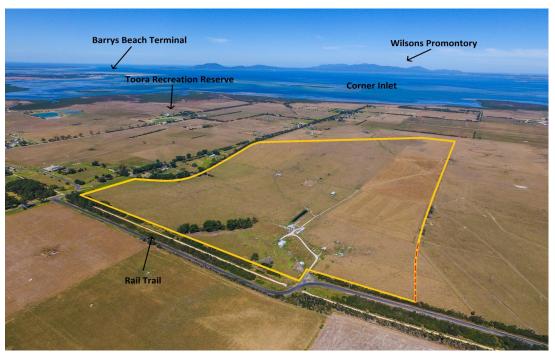

## AUCTION

"CLEVELAND" 65 Lower Toora Road, Toora

## FRIDAY 20 APRIL 2018, 1PM - TOORA HALL IF NOT SOLD PRIOR

Here is an opportunity to secure approximately 193.5 acres (78.34ha) of beef carrying country, presently carrying cows and calves. It is located only 1.5 kilometres from the town centre of Toora and 13 kilometres from Foster. This property is a rare slice of real estate for this location as the farm has been well held within the same family for over 75 years. The property consists of 2 titles (being sold as a whole) with 2 road frontages, a weather board house, ample shedding, stockyards and access to town water with 3 tapping points.