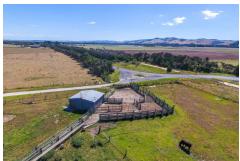

## FRIDAY 20 APRIL 2018, 1PM - TOORA HALL IF NOT SOLD PRIOR

Here is an opportunity to secure approximately 193.5 acres (78.34ha) of beef carrying country, presently carrying cows and calves. It is located only 1.5 kilometres from the town centre of Toora and 13 kilometres from Foster. This property is a rare slice of real estate for this location as the farm has been well held within the same family for over 75 years. The property consists of 2 titles (being sold as a whole) with 2 road frontages, a weather board house, ample shedding, stockyards and access to town water with 3 tapping points.